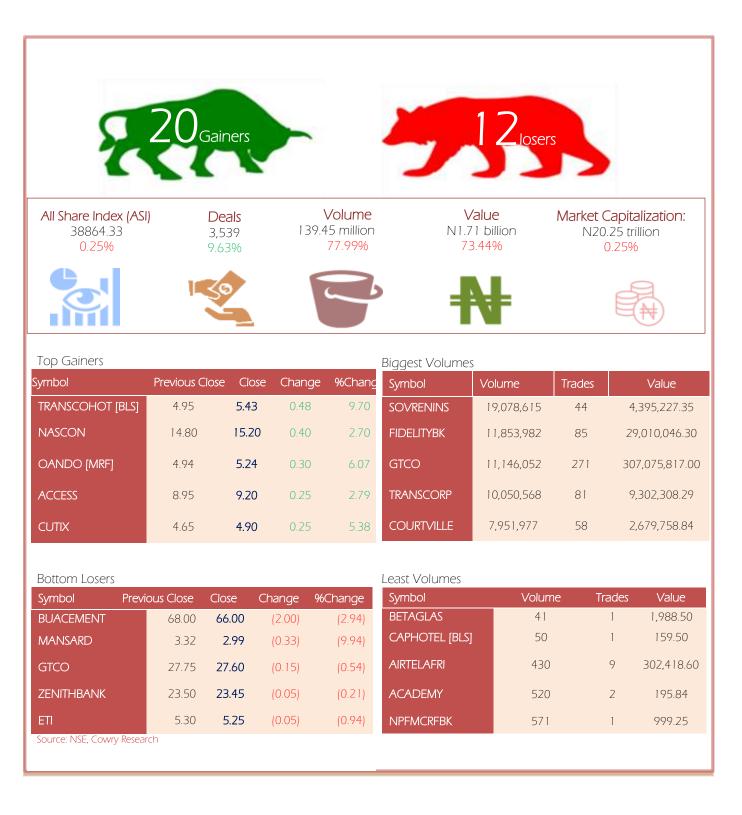

MPR: 11.50% Aug'21 Inflation Rate: 17.01% Q2 2021 Real GDP: 5.01%





| Symbol             | P. Close | High   | Low    | Close  | Change | %Change | Trades  | Volume           | Value          |
|--------------------|----------|--------|--------|--------|--------|---------|---------|------------------|----------------|
| ABBEYBDS [BLS]     | 0.95     | 0.95   | 0.95   | 0.95   | 0.00   | 0.00    | 1       | 1,155            | 993.30         |
| ABCTRANS           | 0.33     | 0.33   | 0.33   | 0.33   | 0.00   | 0.00    | 6       | 32,599           | 10,398.69      |
| ACADEMY            | 0.39     | 0.39   | 0.39   | 0.39   | 0.00   | 0.00    | 2       | 520              | 195.84         |
| ACCESS             | 8.95     | 9.3    | 9      | 9.20   | 0.25   | 2.79    | 173     | 6,507,923        | 59,215,887.20  |
| AFRIPRUD           | 6.40     | 6.40